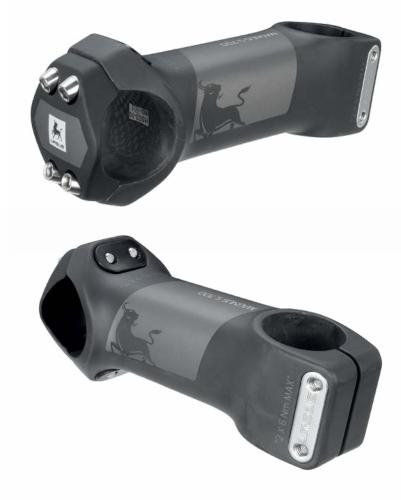

# **MAGNUS S700**

## TAYLOR MADE

Want a bike that fits like a suit? Choose S700: this new stem lets you find a perfect balance, for the best ride experience.

## ALPHA SOLUTION

Magnus S700's  $\alpha$  steering angle decrease when  $\beta$  angle becomes wider. This product guarantees the same aerodynamic balance for all different sizes. Ursus promises you the best symbiosis with your bike.

## INTEGRATED CLAMP SYSTEM

Ursus has conceived a new integrated fastening system. This new clamp, designed for Magnus H.01 and stem \$700, allows you to replace it whenever you need and it is completely integrated in the stem.

### FEATURES

- Monolithis carbon composite
- 3 special clamps
- Same aerodynamic position thanks to the adjustable alpha angle