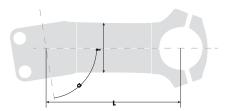

#### FINISH

- Ø31.8 mm x 760. Possibility to cut the perfect size with the help of some lines from 760 to 680

- Back sweep 9°
- Up sweep 6°
- Rise 25 mm

|   | Description               | XS      | S       | М       | L       | XL      |
|---|---------------------------|---------|---------|---------|---------|---------|
| L | Lenght (center to center) | 80mm    | 90mm    | 100mm   | 110mm   | 120mm   |
| a | angle to the stem         | 10°     | 9°      | 9°      | 8°      | 8°      |
| t | dimension of the body     | 35.05mm | 36.00mm | 37.12mm | 38.05mm | 38.05mm |