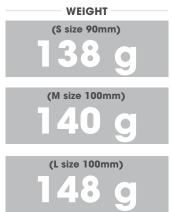

#### FINISH

- Ø31.8 mm x 760. Possibility to cut the perfect size with the help of some lines from 760 to 680

- Back sweep 9°
- Up sweep 6°
- Rise 25 mm

|   | Description               | XS      | S       | М       | L       | XL      |
|---|---------------------------|---------|---------|---------|---------|---------|
| L | Lenght (center to center) | 80mm    | 90mm    | 100mm   | 110mm   | 120mm   |
| a | angle to the stem         | 10°     | 9°      | 9°      | 8°      | 8°      |
| t | dimension of the body     | 35.05mm | 36.00mm | 37.12mm | 38.05mm | 38.05mm |