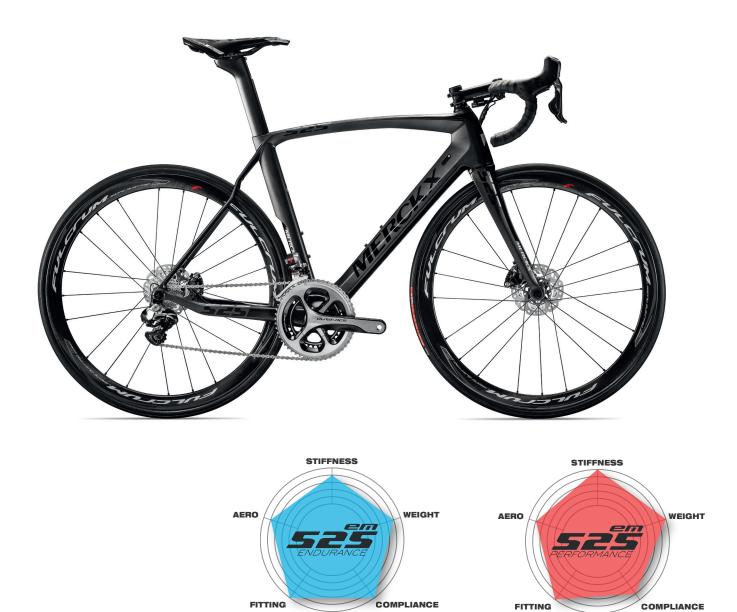

### PERFORMANCE

- · Highest stiffness to weight & right compliance
- Constant stiffness for each frame size
- 900gr/380gr (frame/fork)

## GEOMETRY

- Performance & Endurance
- 7 frame sizes each
- Seatpost standard 20mm offset